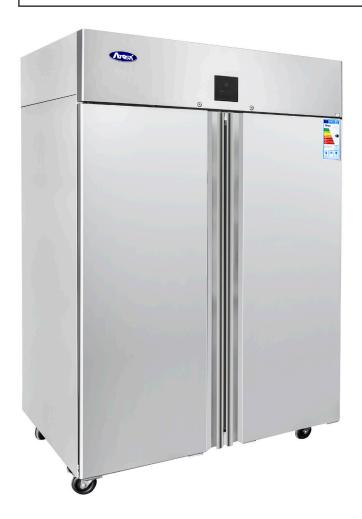

## **Two Door Heavy Duty Refrigerator**

## MODEL MBF 8117GR

## **SPECIAL FEATURES**

- Even ventilated refrigeration
- Stainless exterior & interior
- Energy saving quality compressor
- Self closing doors
- Hygiene friendly
- Lockable doors
- Easy change door gaskets
- Castors fitted as standard
- Long lasting contruction
- 8 GN2/1 shelves
- Interior light
- Auto defrost

## **TECHNICAL SPECIFICATION**

| DIMENSIONS     | W1314 x D800 x H2075        |
|----------------|-----------------------------|
| CAPACITY       | 1240 Lt Gross (940Lt. Nett) |
| TEMPERATURE    | -2°C to +5°C                |
| DOORS          | 2                           |
| SHELVES        | 8 (530 x 650)               |
| REFRIGERANT    | R600a                       |
| COMPRESSOR     | Top Mounted                 |
| COOLING        | Ventilated                  |
| CONTROLLER     | Digital                     |
| INTERIOR LIGHT | LED                         |
| CONNECT LOAD   | 350 W                       |
| POWER          | 13 Amp Plug                 |
| SHIP WEIGHT    | 194 Kg (Nett 171 Kg)        |
| ENERGY RATING  | В                           |