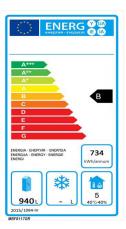

## **TECHNICAL SPECIFICATION**

| DIMENSIONS     | W1314 x D800 x H2075        |
|----------------|-----------------------------|
| CAPACITY       | 1240 Lt Gross (940Lt. Nett) |
| TEMPERATURE    | -2°C to +5°C                |
| DOORS          | 2                           |
| SHELVES        | 8 (530 x 650)               |
| REFRIGERANT    | R600a                       |
| COMPRESSOR     | Top Mounted                 |
| COOLING        | Ventilated                  |
| CONTROLLER     | Digital                     |
| INTERIOR LIGHT | LED                         |
| CONNECT LOAD   | 350 W                       |
| POWER          | 13 Amp Plug                 |
| SHIP WEIGHT    | 194 Kg (Nett 171 Kg)        |
| ENERGY RATING  | В                           |