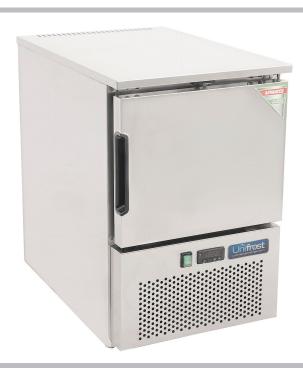

## **Description**

Powerful 3 shelf capacity blast chiller. Easy to operate and ensures excellent fast cooling of product to safe required temperature. Robust stainless construction ensures rapid chilling of cooked products for caterers and bakers.

## **Star Features**

- Easy to operate
- Touch controls
- +70°C to 3°C (90 mins) 8Kg
- +70°C to -18°C (240 mins) 5Kg
- Stainless body
- Insulation 60mm
- Powerful EBM fan motors
- Takes ¾ GN tray containers
- Food probe included
- Digital controller (dixel)
- Chill 8Kg in 90minutes\*
- Interior: W355 X D370 X H270
- \*Portioned & Even Distribution

## **Technical Specfication**

| Model             | BC3E Blast Chiller |
|-------------------|--------------------|
| Dimensions        | W465 x D678 x H690 |
| Temperature Range | +70°C to -18°C     |
| Tray Cappacity    | 3 x ⅔ GN           |
| Blast Chill       | 8Kg in 90 mins     |
| Blast Freezer     | 5Kg in 90 mins     |
| Capacity          | 36 Lt.             |
| Refrigerant       | R290a              |
| Power             | 13Amp Plug         |
| Nett Weight       | 41.5Kg             |
| Shipping Weight   | 52Kg               |