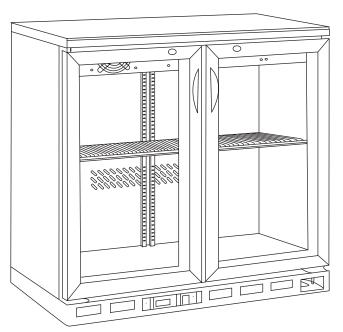

- · Quick cooling
- · Maximum display
- · Built-in quality
- Great merchandisers
- Temp range 0°C to +10°C
- · Black finish exterior
- · Chromed shelves
- Aluminium interior walls
- · Door locks (as standard)
- · Toughened glass
- · Interior lighting
- · Low noise fan motor

|                    | BC20H                    |
|--------------------|--------------------------|
| Description        | Two Door Back Bar Cooler |
| Dimensions         | W920 X D520 X H925       |
| Temperature Range  | 0°C to +10°C             |
| Net Capacity       | 223 Lt                   |
| Shelves            | 4                        |
| Connection         | Plugin                   |
| Max Power          | 250 Watts                |
| Electrical Supply  | 230V/ 50HZ               |
| Net Weight         | 72kg                     |
| Shipping Weight    | 84kg                     |
| Packing Dimensions | W960 x D575 x H1115      |