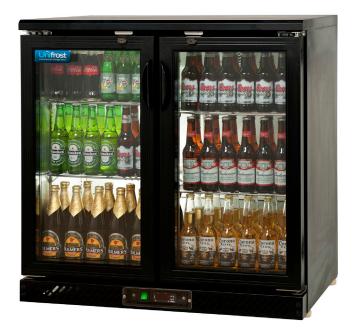

## BC20H Double Hinged Door Back Bar Cooler

## **Description**

This high impact merchandiser refrigerator is ideal for storing beverages in bars, clubs, restaurants and hotels. A black finish exterior gives the cabinet an elegant feel and provides good visibility for displaying products. The digital display is protected by an antisplash cover and shows the temperature constantly.

- · Quick cooling
- · Maximum display
- · Built-in quality
- Great merchandisers
- Temp range 0°C to +10°C
- · Black finish exterior
- · Chromed shelves
- Aluminium interior walls
- · Door locks (as standard)
- · Toughened glass
- · Interior lighting
- · Low noise fan motor